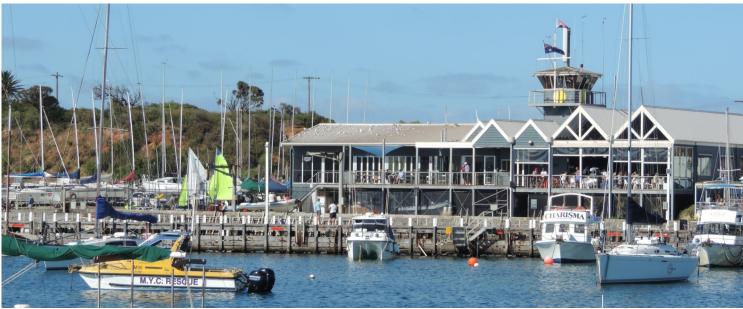

### MEMBERSHIP INFORMATION

The Mornington Yacht Club is located in a most picturesque part of Port Phillip Bay and provides excellent facilities, yachting activities for all ages and levels of experience and a great social environment. Established in 1946 it continues to grow and change in line with members' needs.

#### FACILITIES

Great Sailing and a Great Harbour. Breakfast/Coffee/Lunch and Dinner available 7 days a week in our Members Bar (10% discount to members) Clubhouse including kitchen, bar and decking overlooking Mornington Harbour. Function Room – "Moorings @ Mornington" Attached restaurant (The Rocks) Launching ramps and slipway Launching crane (for Flying Fifteens, Etchells, etc.) Boat storage Sail Training and Club Boats