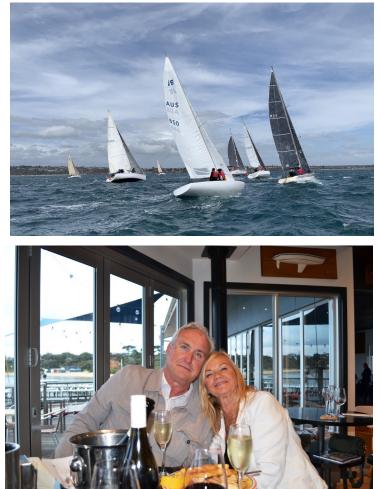

### MEMBERSHIP INFORMATION

The Mornington Yacht Club is located in a most picturesque part of Port Phillip Bay and provides excellent facilities, yachting activities for all ages and levels of experience and a great social environment. Established in 1946 it continues to grow and change in line with members' needs.

#### FACILITIES

Great Sailing and a Great Harbour. Breakfast/Coffee/Lunch and Dinner available 7 days a week in our Members Bar (10% discount to members) Clubhouse including kitchen, bar and decking overlooking Mornington Harbour. Function Room – "Moorings @ Mornington" Attached restaurant (The Rocks) Launching ramps and slipway Launching crane (for Flying Fifteens, Etchells, etc.) Boat storage Sail Training and Club Boats

#### SAILING (OCTOBER TO MAY)

Saturdays - Keelboats, Trailable, Flying Fifteens, Etchells. Sundays - Off the beach (OTB) classes. Thursday Twilight (during daylight saving) - Keelboats, Trailables, Etchells. Flying Fifteens