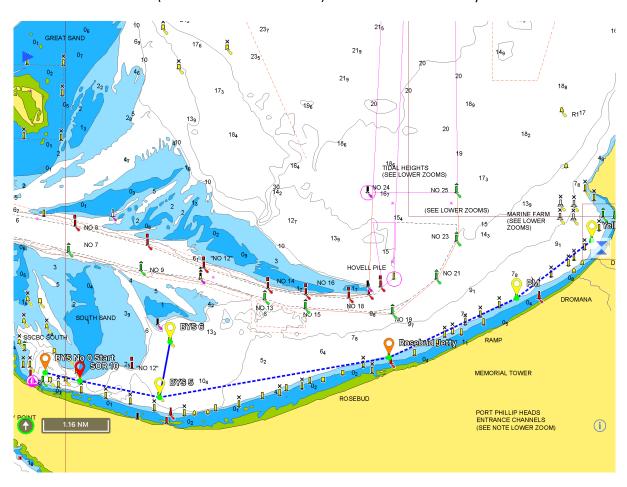

<sup>\*\*</sup> see attached course showing the 8 marks

# **Course**

The Course is attached - 12.6 nm approx

**This is an HONESTY event** and **WHITE SAILS ONLY** - ie Main and Jib, unless you want to fly **extras** - where you will incur a **7.5% time penalty** but you might win the "colour and movement" award!

# **COURSE**

Start Yellow 2 (STBD) - PM (Stbd) - Rosebud Jetty (Stbd) - BYS 5 (Stbd) - BYS 6 (Port) - BYS 5 (Stbd) - SOR 10 (STBD) - BYS O (STBD) Finish

- Finish between BYS O (S 38 21.265 E 144 46.565) and BYS Tower - Record your times!

# **POWER BOAT NAVIGATION MARKS** (course above - same as Yachts!)

YELLOW 2 - Leave to Starboard - position - S38 18.978 E 144 59.055

ROSEBUD JETTY - Leave to Stbd - position - S 38 20.916 E 144 54.402

any queries regarding the event may be directed to commodore@mcys.com.au